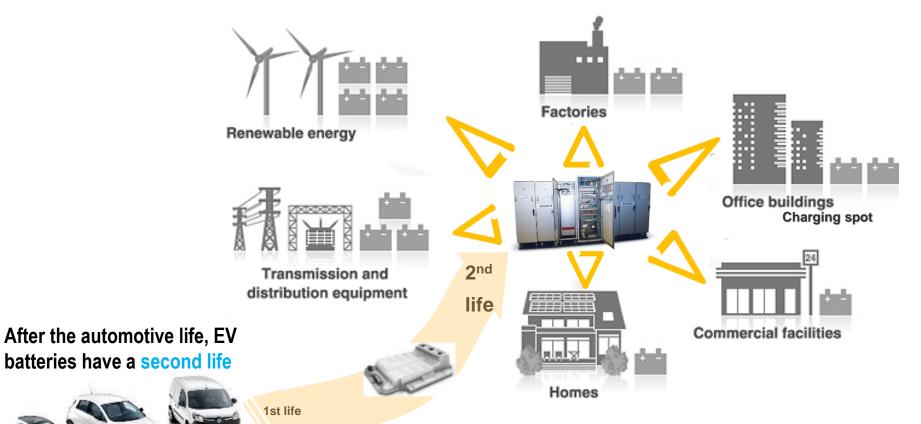

# **ENERGY STORAGE CONCEPT WITH 2Nd LIFE BATTERY**

EVS30 - OCTOBER 10<sup>TH</sup>, 2017

**GROUPE RENAULT** 

# **ENERGY STORAGE CONCEPT WITH 2Nd LIFE BATTERY**

#### RENAULT BUILD A PRODUCT LINE UP THROUGH PARTNERS