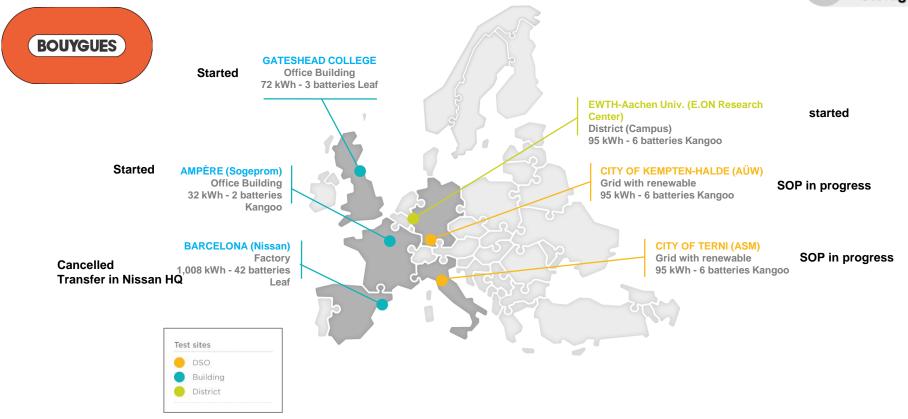

## **Bouygues**

Developp advanced System to store energy in building (B4B : Batteries for Buildings)

- European Program H2020
- 10 partners : Bouygues, Nissan, BAUM, ASM ...
- 13M€ total costs (Renault : 1,2M€ / 70% granted)

## **EXAMPLE: 6 PILOT SITES IN EUROPE**