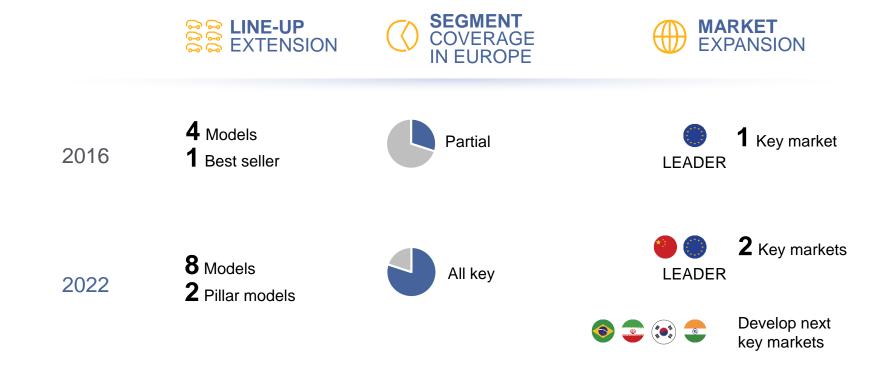

016



**IAA Frankfurt 2009**EV strategy reveal



Geneva 2012 ZOE Reveal



Paris 2012
Full EV Range



New ZOE (400 km NEDC)

**Paris 2016** 



Brussels 2017
New Kangoo Z.E.
(270 km NEDC)
& Master Z.E.
(200 km NEDC)



# WORLD EV MARKET IN 2016: +60% VS. 2015 – EUROPE 2<sup>ND</sup> BEHIND CHINA



#### 8 YEARS OF EXPERIENCE TO BUILD A COMPETITIVE ADVANTAGE

#### FIRST MOVER WITH 4 MODELS





# TECHNICAL EXCELLENCE

 3 Formula-E championships



2014 - 2015 2015 - 2016

2016 - 2017



#### CUSTOMER SATISFACTION

- NEW ZOE: 400 km NEDC autonomy
- >90% customer recommendations
- >140K customers



#### LEADER IN EUROPE





#### A ROBUST & PROFITABLE CORE BUSINESS BY 2022

#### THE OBJECTIVE



#### THE PLAN







LEADER

IN AFFORDABLE ELECTRIC MOBILITY





## **EXPANDING OUR REACH**



# **NEXT BIG CHALLENGES**



# **NEXT BIG CHALLENGES**



#### COSTS: BATTERY-LINKED DRIVERS WILL CHANGE THE EV-BUSINESS







Increasing EV volumes >> Decreasing costs

Smart charging >> Increasing battery value

2<sup>nd</sup> life battery = additional customer >> Improving total cost of ownership

## **ACCELERATE COST REDUCTION**

#### 3D SCALABLE **ALLIANCE PLATFORM**



80% of volume based on Alliance platform

- -40% R&D entry ticket
- -30% production cost

#### COST BREAKTHROUGH



- Battery pack cost (€/kWh) -30%
- New E-motor generation -20%

## COSTS: BATTERY-LINKED DRIVERS WILL CHANGE THE EV-BUSINESS







Increasing EV volumes >> Decreasing costs

Smart charging >> Increasing battery value

2<sup>nd</sup> life battery = additional customer >> Improving total cost of ownersh