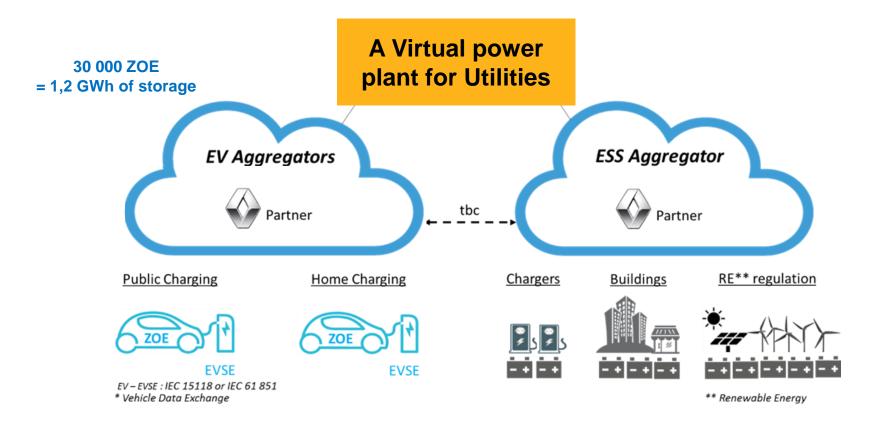

# **ENERGY STORAGE CONCEPT WITH 2Nd LIFE BATTERY**

EVS30 - OCTOBER 10<sup>TH</sup>, 2017

**GROUPE RENAULT** 

# **ENERGY STORAGE CONCEPT WITH 2Nd LIFE BATTERY**

#### RENAULT BUILD A PRODUCT LINE UP THROUGH PARTNERS