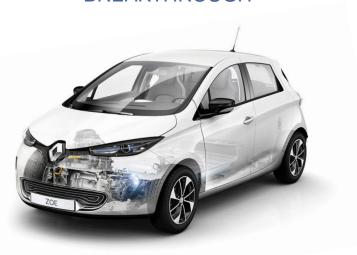

#### CUSTOMER SATISFACTION

- NEW ZOE: 400 km NEDC autonomy
- >90% customer recommendations
- >140K customers

#### LEADER IN EUROPE