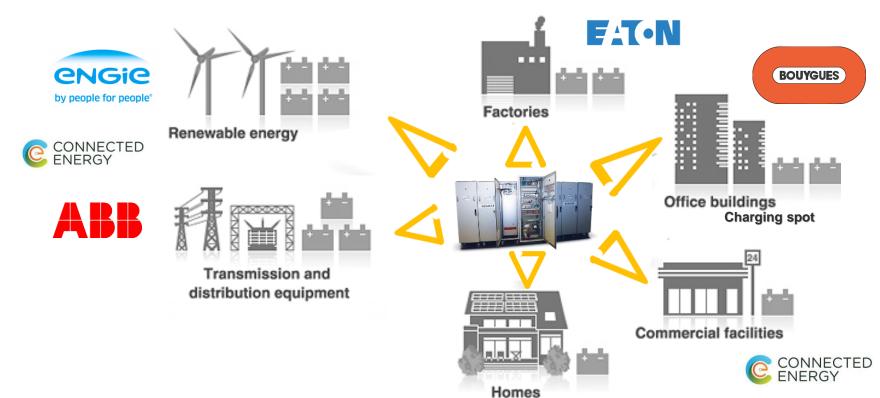

#### RENAULT BUILD A PRODUCT LINE UP THROUGH PARTNERS

#### **Powervault**

Develops & manufactures a fully-integrated solar energy storage system for home

- British start-up
- · Home solar storage specialist
- Product: 2 to 6kWh storage unit

## **Connected Energy**

Accelerating new approaches to grid load management

- British company
- Product : award-winning E-STOR technology
- Partner: Parker

## **Bouygues**

Developp advanced System to store energy in building (B4B : Batteries for Buildings)

- European Program H2020
- 10 partners : Bouygues, Nissan, BAUM, ASM ...
- 13M€ total costs (Renault : 1,2M€ / 70% granted)