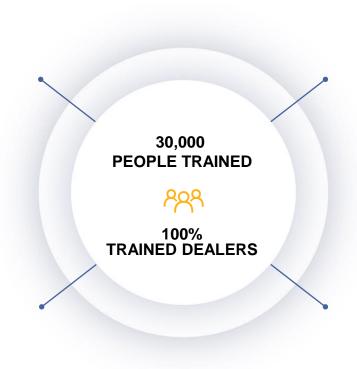

#### FIRST MOVER WITH 4 MODELS

#### CUSTOMER SATISFACTION

- NEW ZOE: 400 km NEDC autonomy
- >90% customer recommendations
- >140K customers