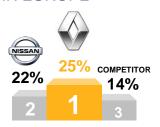

# WORLD EV MARKET IN 2016: +60% VS. 2015 – EUROPE 2<sup>ND</sup> BEHIND CHINA

#### LEADER IN EUROPE